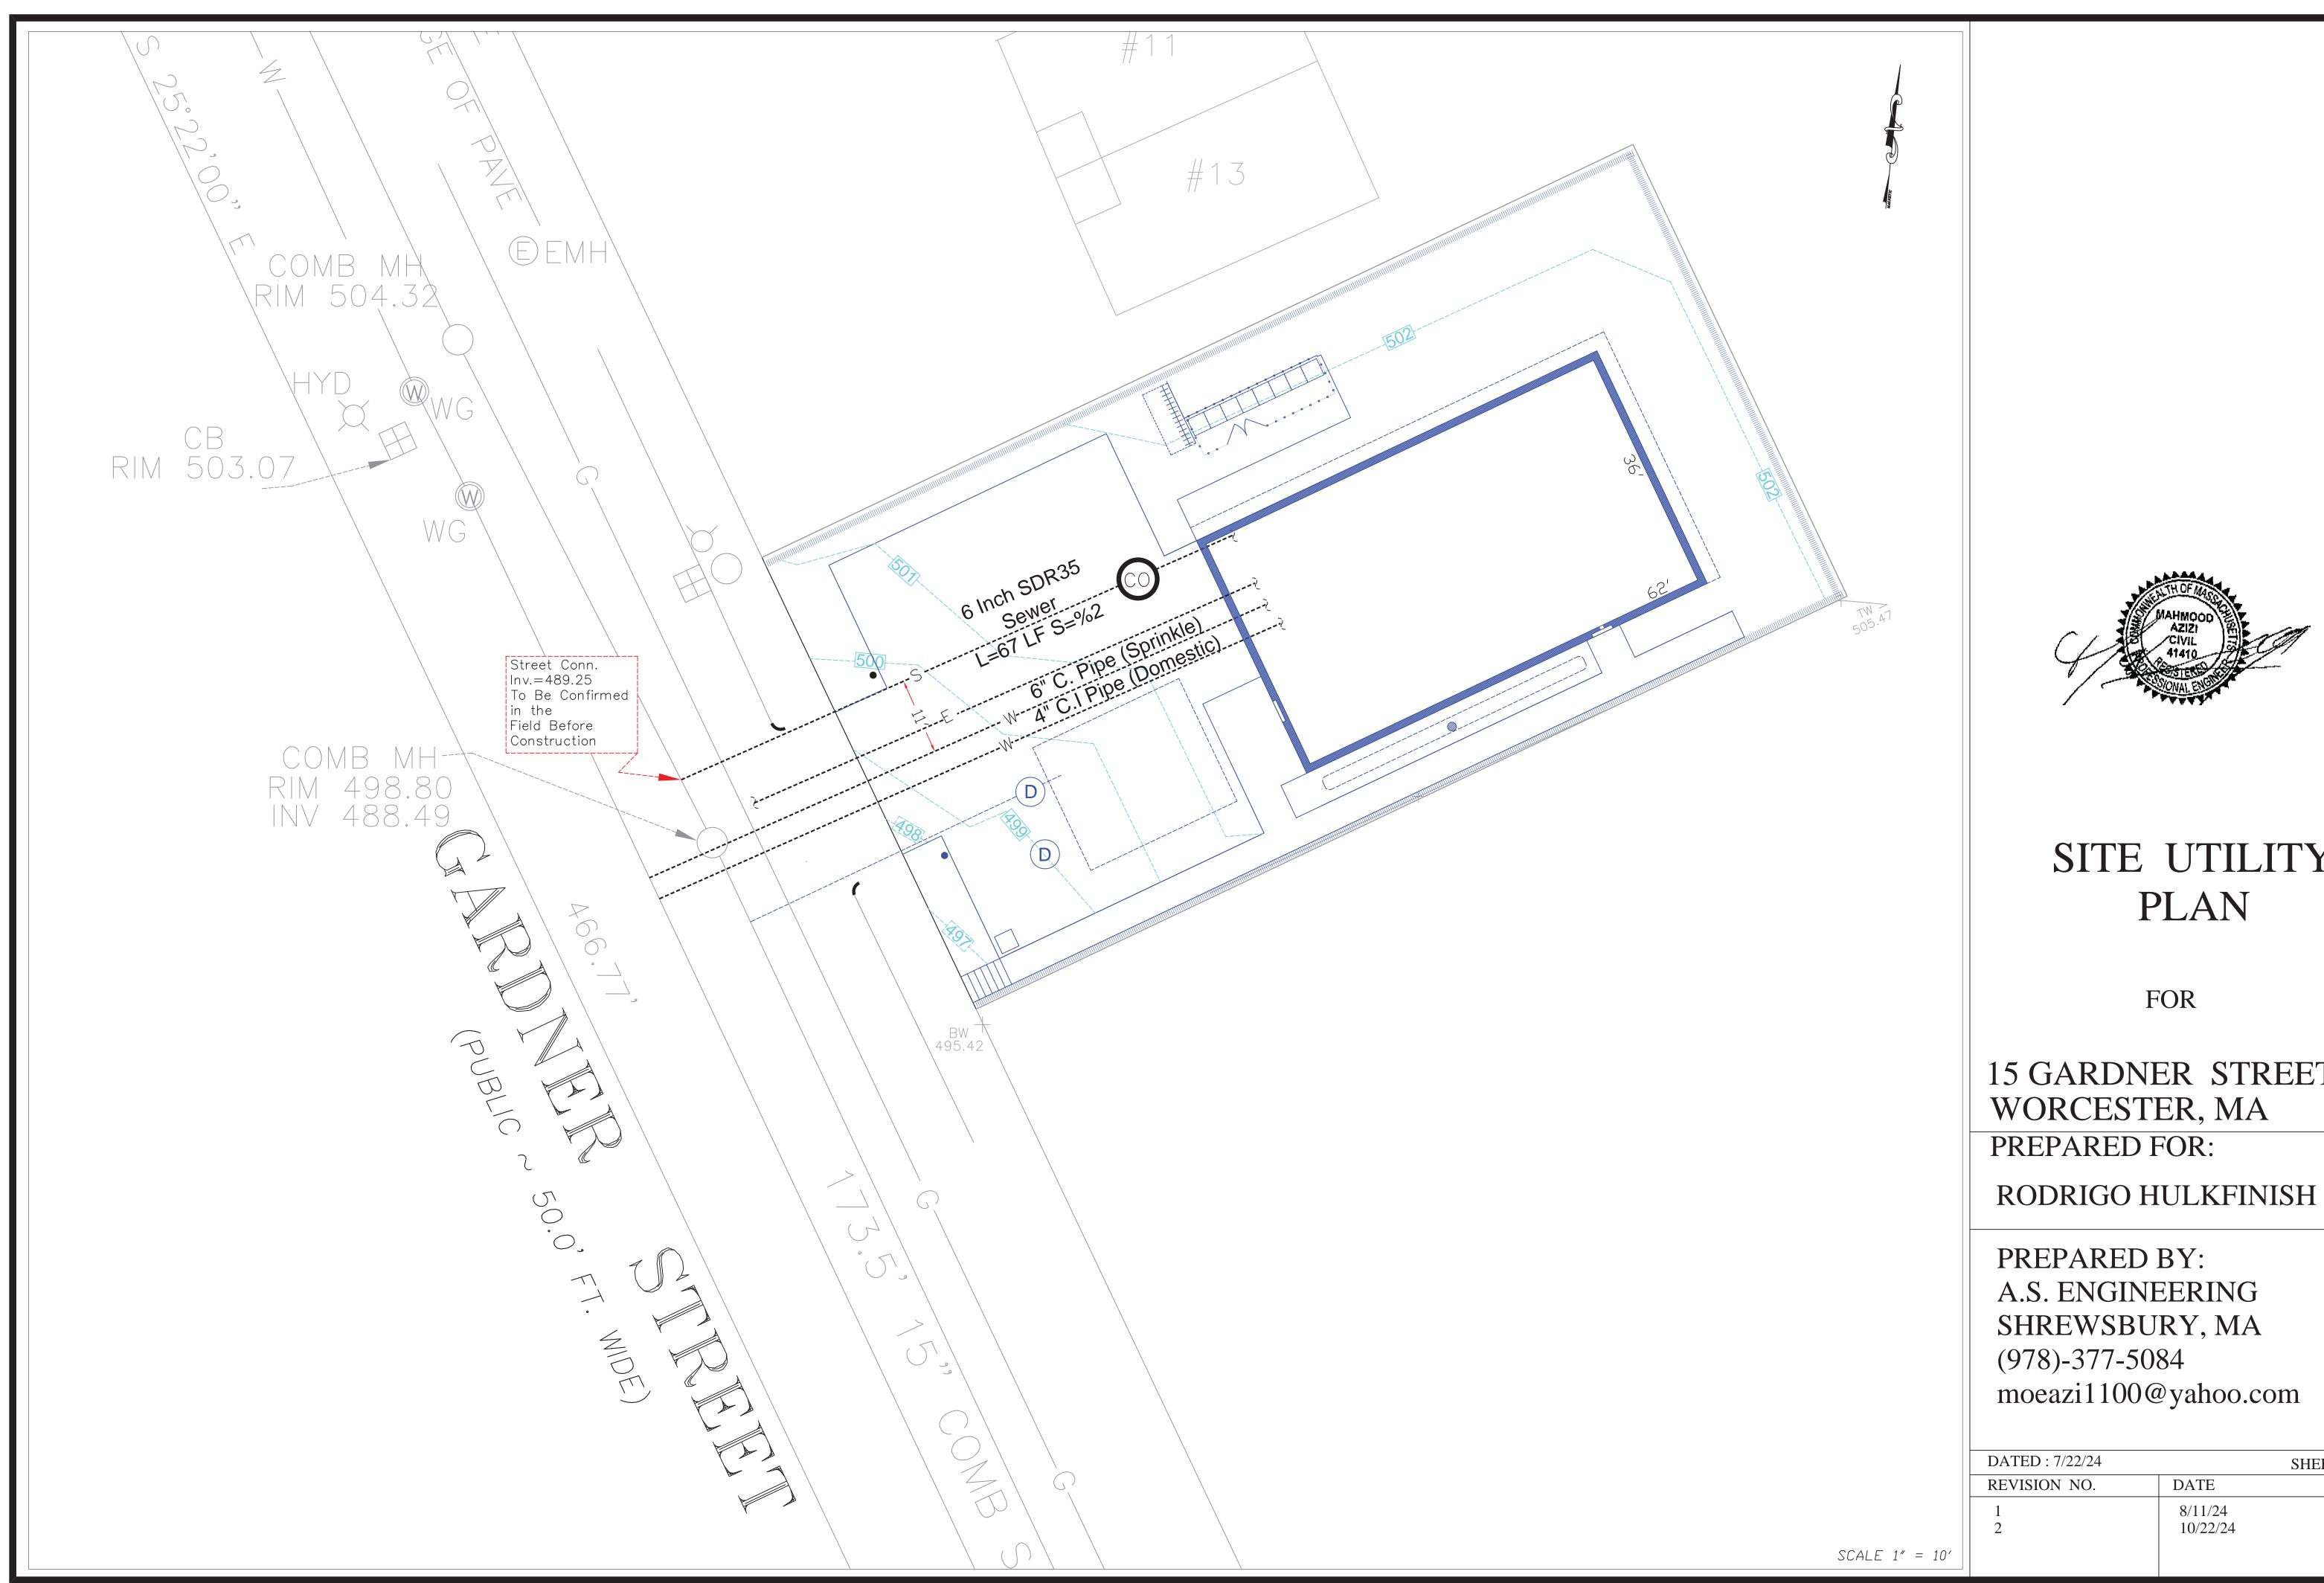

## SHEET INDEX

<u>1-COVER</u>
<u>2-EXISTING CONDITION & DEMOLITION PLAN</u>
<u>3-PROPOSED SITE PLAN & PARKING</u>
<u>4-SITE GRADING PLAN</u>
<u>5-SITE DRAINAGE PLAN</u>
<u>6-SITE UTILITY PLAN</u>
<u>7-SITE LIGHTING PLAN</u>
<u>8-CONSTRUCTION DETAIL</u>

# SITE UTILITY

15 GARDNER STREET

SHEET 6 OF 8