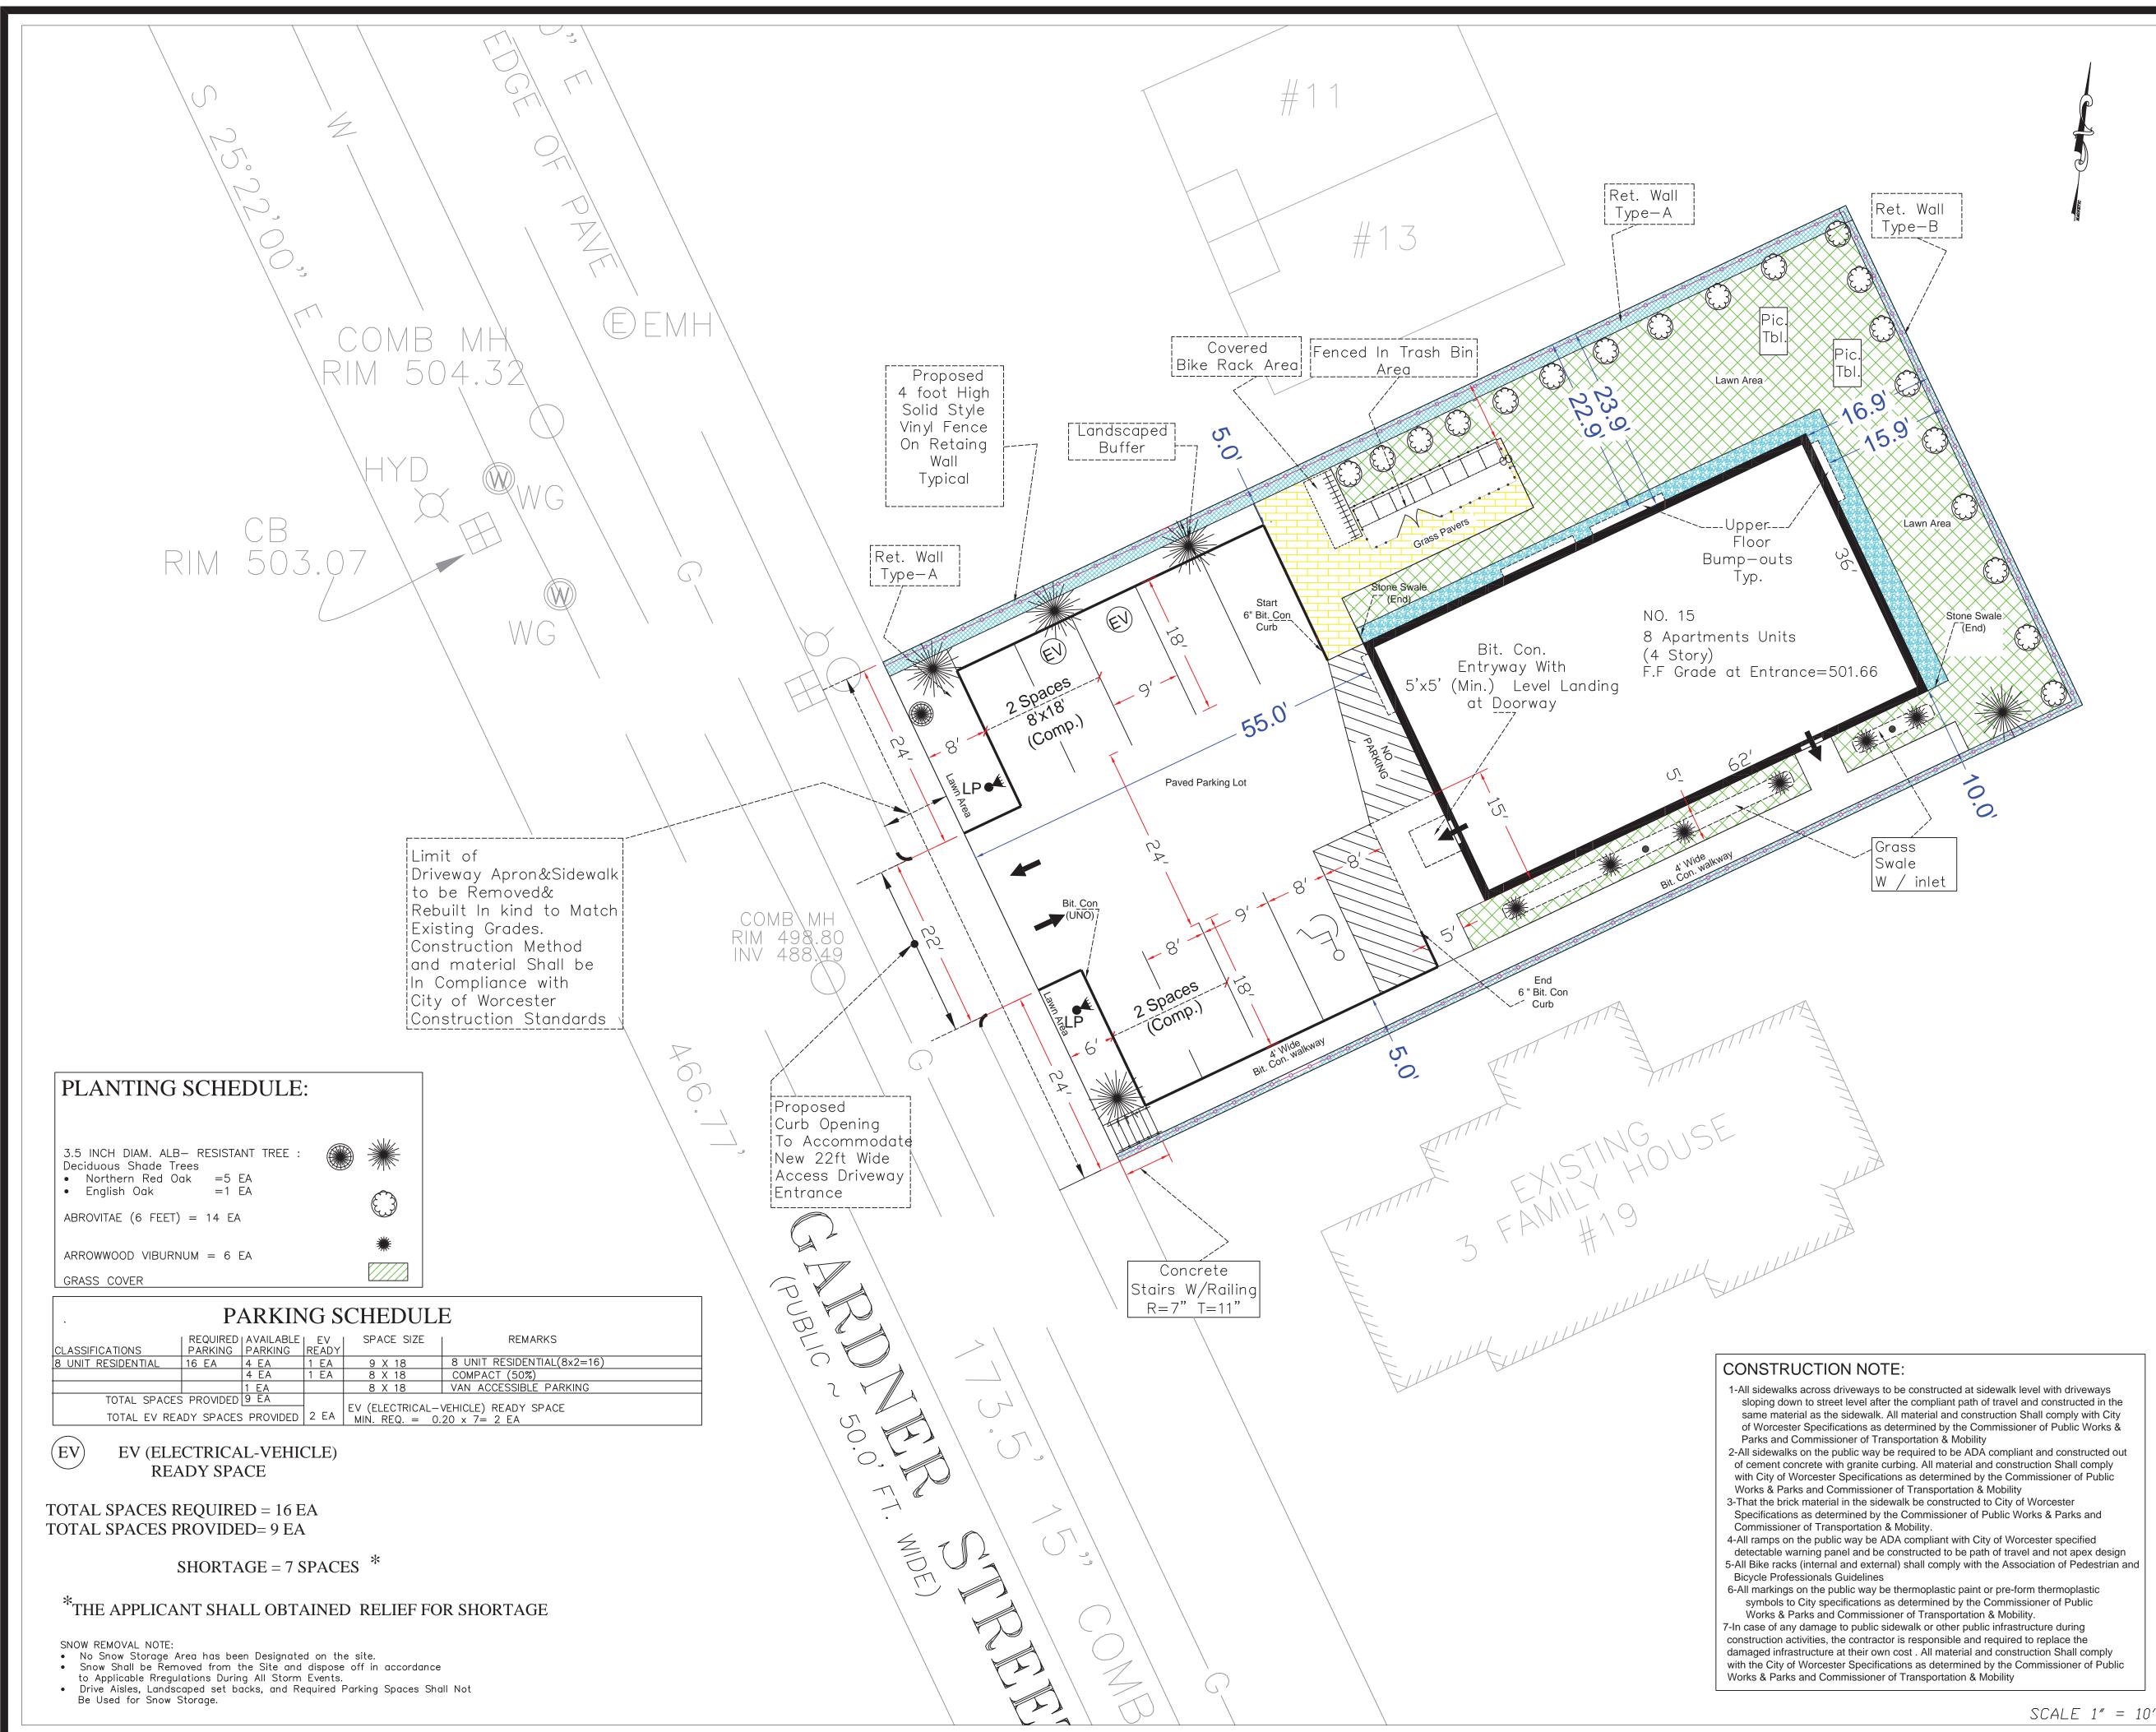

### ZONING INFORMATION: DISTRICT : RG-5 USE: MULTI-FAMILY DWELLING -HIGH RISE

|                         | REQUIRED  | PROVIDED |
|-------------------------|-----------|----------|
| LOT AREA                | 10,250 SF | 9,450 SF |
| LOT FRONTAGE            | 85 FT     | 70 FT    |
| FRONT YARD SET BACK     | 15 FT     | 55 FT    |
| SIDE YARD SET BACK      | 10        | 10 FT    |
| REAR YARD SET BACK      | 15        | 15.9 FT  |
| FLOOR TO AREA RATIO     | N/A       | 94 %     |
| MAXIMUM BUILDING HEIGHT | 90        | 44 FT    |

FRONT YARD NON POROUS AREA RATIO TOTAL FRONT YARD AREA= 70'X15' = 1,050 SF PROPOSED NON POROUS AREA(DRIVEWAY&Walk)=692 SF 692 SF / 1,050 SF = 66% > 50%

#### **REQUIRED RELIEF:**

- 1. VARIANCE FOR MINIMUM PARKING SPACES REQUIRED = 16 SPACES
- PROVIDED= 9 SPACES
- 2. VARIANCE FOR MINIMUM LOT AREA
- $\begin{array}{l} \text{REQUIRED} = 10,250 \text{ SF} \\ \text{PROVIDED} = 9,450 \text{ SF} \end{array}$
- 3. VARIANCE FOR MINIMUM FRONTAGE
- REQUIRED = 85 FT PROVIDED= 70 FT
- **SPECIAL PERMIT:**
- MODIFICATION FOR PARKING LAYOUT REQUIREMENT
   MODIFICATION FOR LANDSCAPING REQUIREMENT

#### GREEN SPACE SCHEDULE:

LOT AREA = 9,450 SF • LANDSCAPED BUFFER AREAS (NON-RECREATIONAL)= <u>1,380 sf</u> • RECREATIONAL GREEN SPACE PROVIDED=<u>1,920 SF</u> = %20 (%10 MINIMUM REQUIRED) TOTAL GREEN SPACE PROVIDED= 3,300 sf

## SHEET INDEX

<u>1-COVER</u>
<u>2-EXISTING CONDITION & DEMOLITION PLAN</u>
<u>3-PROPOSED SITE PLAN & PARKING</u>
<u>4-SITE GRADING PLAN</u>
<u>5-SITE DRAINAGE PLAN</u>
<u>6-SITE UTILITY PLAN</u>
<u>7-SITE LIGHTING PLAN</u>
<u>8-CONSTRUCTION DETAIL</u>

## SITE AND PARKING PLAN

FOR

**15 GARDNER STREET** WORCESTER, MA **PREPARED FOR:** 

**RODRIGO HULKFINISH** 

PREPARED BY: A.S. ENGINEERING SHREWSBURY, MA (978)-377-5084 moeazi1100@yahoo.com

DATED : 7/22/24 **REVISION NO.** 

SHEET 3 OF 8

DATE

| Total and the second seco |                                                                                                                     |  |  |
|------------------------------------------------------------------------------------------------------------------------------------------------------------------------------------------------------------------------------------------------------------------------------------------------------------------------------------------------------------------------------------------------------------------------------------------------------------------------------------------------------------------------------------------------------------------------------------------------------------------------------------------------------------------------------------------------------------------------------------------------------------------------------------------------------------------------------------------------------------------------------------------------------------------------------------------------------------------------------------------------------------------------------------------------------------------------------------------------------------------------------------------------------------------------------------------------------------------------------------------------------------------------------------------------------------------------------------------------------------------------------------------------------------------------------------------------------------------------------------------------------------------------------------------------------------------------------------------------------------------------------------------------------------------------------------------------------------------------------------------------------------------------------------------------------------------------------------------------------------------------------------|---------------------------------------------------------------------------------------------------------------------|--|--|
| Dia. NYLOPLAST Basin<br>Equal W/12" Sump<br>Rim=501.40<br>in (4" Perf.)= 498.16<br>Out(6" DR-18)=497.66                                                                                                                                                                                                                                                                                                                                                                                                                                                                                                                                                                                                                                                                                                                                                                                                                                                                                                                                                                                                                                                                                                                                                                                                                                                                                                                                                                                                                                                                                                                                                                                                                                                                                                                                                                            |                                                                                                                     |  |  |
| TW $\overline{A7}$<br>505.47<br>B PVC<br>LF S=0.02                                                                                                                                                                                                                                                                                                                                                                                                                                                                                                                                                                                                                                                                                                                                                                                                                                                                                                                                                                                                                                                                                                                                                                                                                                                                                                                                                                                                                                                                                                                                                                                                                                                                                                                                                                                                                                 | MAHMOOD<br>AZIZI<br>CIVIL<br>41410                                                                                  |  |  |
|                                                                                                                                                                                                                                                                                                                                                                                                                                                                                                                                                                                                                                                                                                                                                                                                                                                                                                                                                                                                                                                                                                                                                                                                                                                                                                                                                                                                                                                                                                                                                                                                                                                                                                                                                                                                                                                                                    | SITE DRAINAGE<br>PLAN                                                                                               |  |  |
|                                                                                                                                                                                                                                                                                                                                                                                                                                                                                                                                                                                                                                                                                                                                                                                                                                                                                                                                                                                                                                                                                                                                                                                                                                                                                                                                                                                                                                                                                                                                                                                                                                                                                                                                                                                                                                                                                    | FOR                                                                                                                 |  |  |
|                                                                                                                                                                                                                                                                                                                                                                                                                                                                                                                                                                                                                                                                                                                                                                                                                                                                                                                                                                                                                                                                                                                                                                                                                                                                                                                                                                                                                                                                                                                                                                                                                                                                                                                                                                                                                                                                                    | 15 GARDNER STREET<br>WORCESTER, MA<br>PREPARED FOR:<br>RODRIGO HULKFINISH                                           |  |  |
|                                                                                                                                                                                                                                                                                                                                                                                                                                                                                                                                                                                                                                                                                                                                                                                                                                                                                                                                                                                                                                                                                                                                                                                                                                                                                                                                                                                                                                                                                                                                                                                                                                                                                                                                                                                                                                                                                    | PREPARED BY:<br>A.S. ENGINEERING<br>SHREWSBURY, MA<br>(978)-377-5084<br>moeazi1100@yahoo.com                        |  |  |
| SCALE 1" = 10'                                                                                                                                                                                                                                                                                                                                                                                                                                                                                                                                                                                                                                                                                                                                                                                                                                                                                                                                                                                                                                                                                                                                                                                                                                                                                                                                                                                                                                                                                                                                                                                                                                                                                                                                                                                                                                                                     | DATED : 7/22/24       SHEET 5 OF 8         REVISION NO.       DATE         1       8/11/24         2       10/22/24 |  |  |
|                                                                                                                                                                                                                                                                                                                                                                                                                                                                                                                                                                                                                                                                                                                                                                                                                                                                                                                                                                                                                                                                                                                                                                                                                                                                                                                                                                                                                                                                                                                                                                                                                                                                                                                                                                                                                                                                                    |                                                                                                                     |  |  |