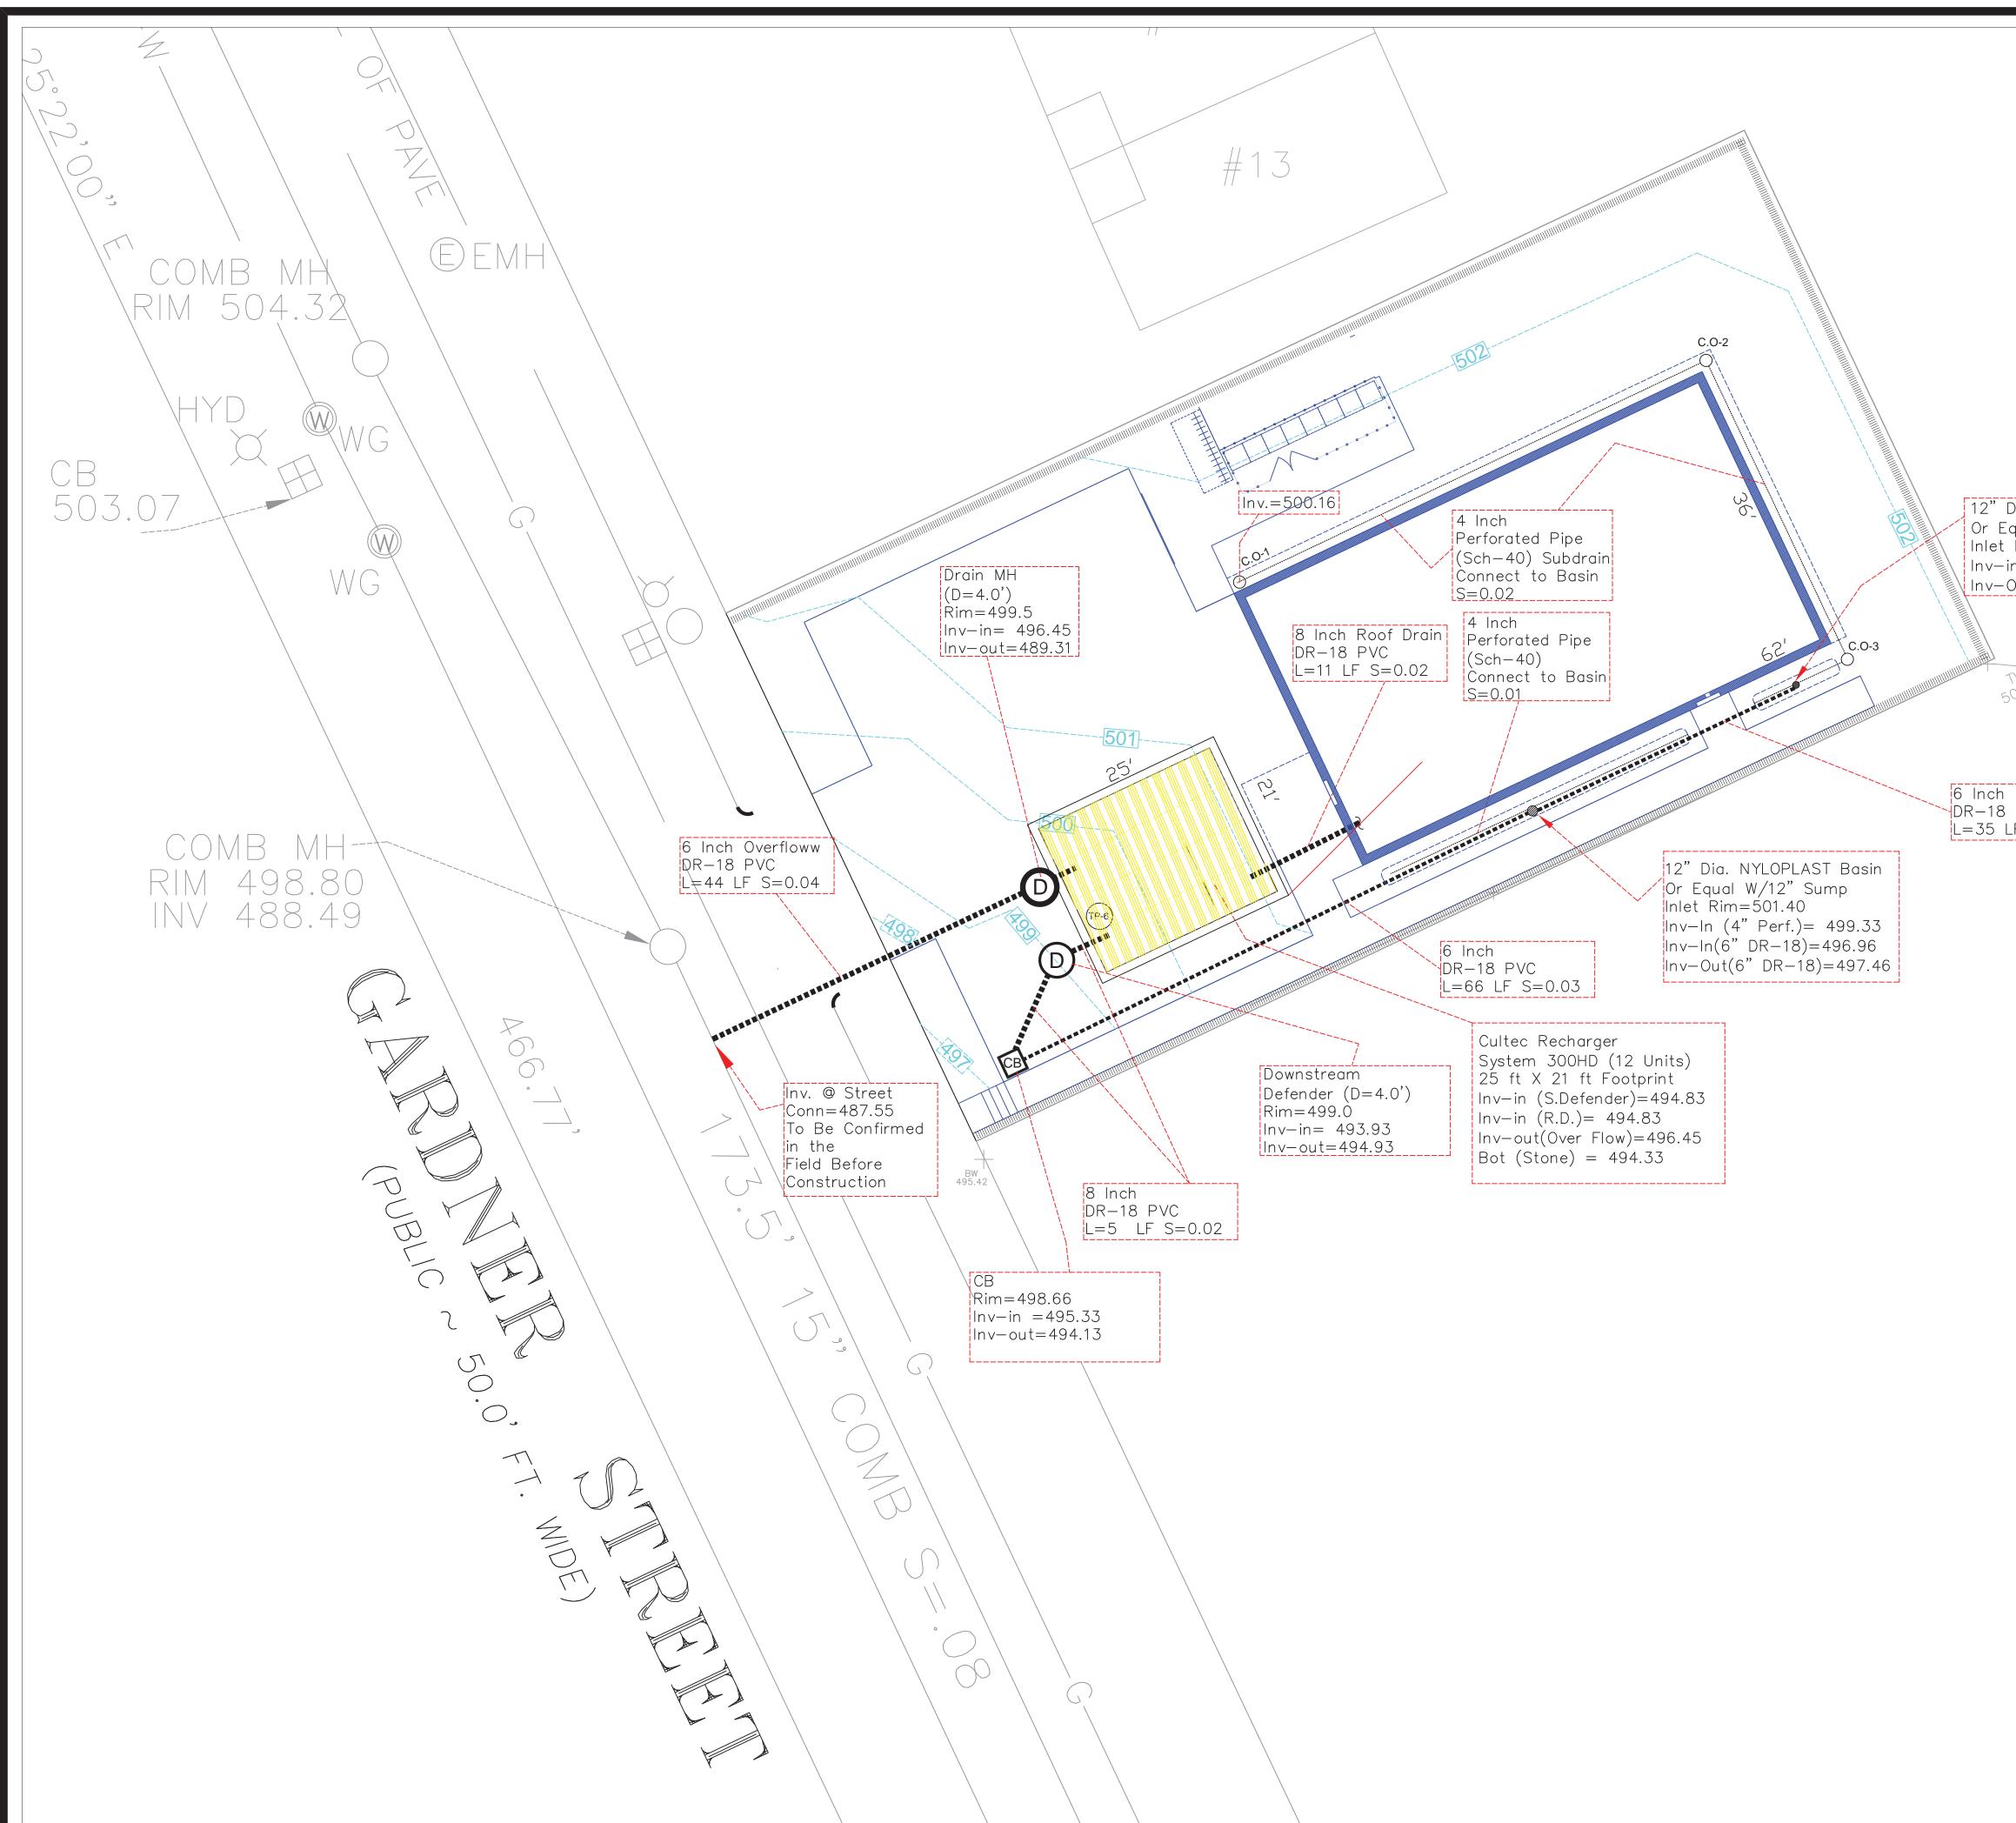

## SHEET INDEX

<u>1-COVER</u>
<u>2-EXISTING CONDITION & DEMOLITION PLAN</u>
<u>3-PROPOSED SITE PLAN & PARKING</u>
<u>4-SITE GRADING PLAN</u>
<u>5-SITE DRAINAGE PLAN</u>
<u>6-SITE UTILITY PLAN</u>
<u>7-SITE LIGHTING PLAN</u>
<u>8-CONSTRUCTION DETAIL</u>

SHEET 3 OF 8

DATE

| Total and the second seco |                                                                                                                     |  |  |
|------------------------------------------------------------------------------------------------------------------------------------------------------------------------------------------------------------------------------------------------------------------------------------------------------------------------------------------------------------------------------------------------------------------------------------------------------------------------------------------------------------------------------------------------------------------------------------------------------------------------------------------------------------------------------------------------------------------------------------------------------------------------------------------------------------------------------------------------------------------------------------------------------------------------------------------------------------------------------------------------------------------------------------------------------------------------------------------------------------------------------------------------------------------------------------------------------------------------------------------------------------------------------------------------------------------------------------------------------------------------------------------------------------------------------------------------------------------------------------------------------------------------------------------------------------------------------------------------------------------------------------------------------------------------------------------------------------------------------------------------------------------------------------------------------------------------------------------------------------------------------------|---------------------------------------------------------------------------------------------------------------------|--|--|
| Dia. NYLOPLAST Basin<br>Equal W/12" Sump<br>Rim=501.40<br>in (4" Perf.)= 498.16<br>Out(6" DR-18)=497.66                                                                                                                                                                                                                                                                                                                                                                                                                                                                                                                                                                                                                                                                                                                                                                                                                                                                                                                                                                                                                                                                                                                                                                                                                                                                                                                                                                                                                                                                                                                                                                                                                                                                                                                                                                            |                                                                                                                     |  |  |
| TW $\overline{A7}$<br>505.47<br>B PVC<br>LF S=0.02                                                                                                                                                                                                                                                                                                                                                                                                                                                                                                                                                                                                                                                                                                                                                                                                                                                                                                                                                                                                                                                                                                                                                                                                                                                                                                                                                                                                                                                                                                                                                                                                                                                                                                                                                                                                                                 | MAHMOOD<br>AZIZI<br>CIVIL<br>41410                                                                                  |  |  |
|                                                                                                                                                                                                                                                                                                                                                                                                                                                                                                                                                                                                                                                                                                                                                                                                                                                                                                                                                                                                                                                                                                                                                                                                                                                                                                                                                                                                                                                                                                                                                                                                                                                                                                                                                                                                                                                                                    | SITE DRAINAGE<br>PLAN                                                                                               |  |  |
|                                                                                                                                                                                                                                                                                                                                                                                                                                                                                                                                                                                                                                                                                                                                                                                                                                                                                                                                                                                                                                                                                                                                                                                                                                                                                                                                                                                                                                                                                                                                                                                                                                                                                                                                                                                                                                                                                    | FOR                                                                                                                 |  |  |
|                                                                                                                                                                                                                                                                                                                                                                                                                                                                                                                                                                                                                                                                                                                                                                                                                                                                                                                                                                                                                                                                                                                                                                                                                                                                                                                                                                                                                                                                                                                                                                                                                                                                                                                                                                                                                                                                                    | 15 GARDNER STREET<br>WORCESTER, MA<br>PREPARED FOR:<br>RODRIGO HULKFINISH                                           |  |  |
|                                                                                                                                                                                                                                                                                                                                                                                                                                                                                                                                                                                                                                                                                                                                                                                                                                                                                                                                                                                                                                                                                                                                                                                                                                                                                                                                                                                                                                                                                                                                                                                                                                                                                                                                                                                                                                                                                    | PREPARED BY:<br>A.S. ENGINEERING<br>SHREWSBURY, MA<br>(978)-377-5084<br>moeazi1100@yahoo.com                        |  |  |
| SCALE 1" = 10'                                                                                                                                                                                                                                                                                                                                                                                                                                                                                                                                                                                                                                                                                                                                                                                                                                                                                                                                                                                                                                                                                                                                                                                                                                                                                                                                                                                                                                                                                                                                                                                                                                                                                                                                                                                                                                                                     | DATED : 7/22/24       SHEET 5 OF 8         REVISION NO.       DATE         1       8/11/24         2       10/22/24 |  |  |
|                                                                                                                                                                                                                                                                                                                                                                                                                                                                                                                                                                                                                                                                                                                                                                                                                                                                                                                                                                                                                                                                                                                                                                                                                                                                                                                                                                                                                                                                                                                                                                                                                                                                                                                                                                                                                                                                                    |                                                                                                                     |  |  |