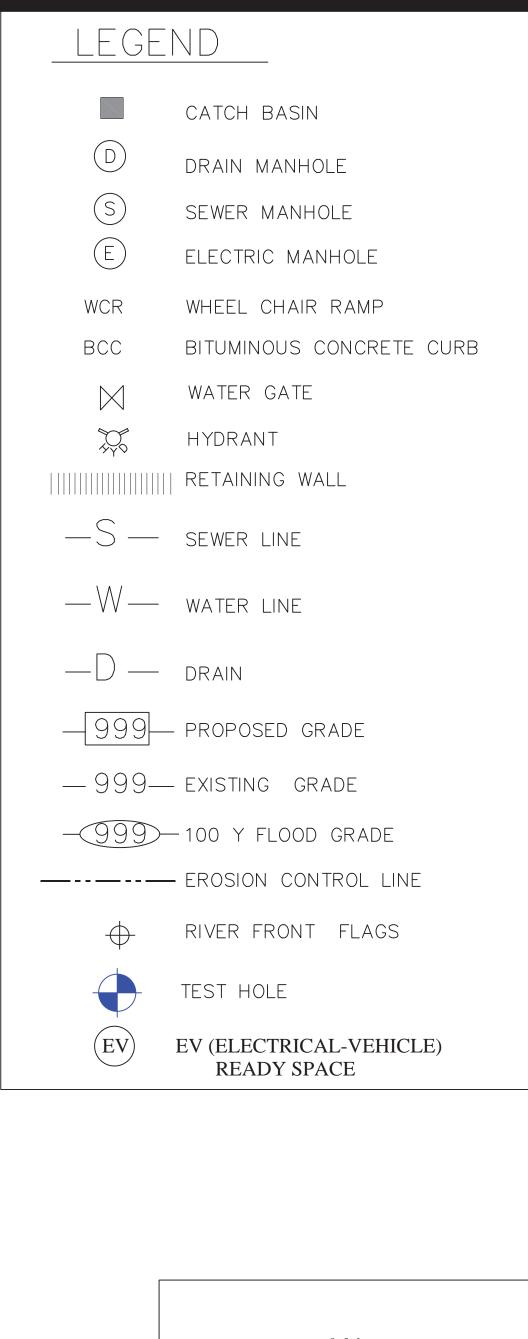

ND FILL AND BE STOCKPILED WITHIN THE PROJECT LIMIT FOR REUSE. ALL DISTURBE AREAS ARE TO BE RESTORED WITH A MIN. OF 6" OF TOP SOIL AND SEEDED. ANY EXCESS MATERIAL WILL BE REMOVED AND DISPOSED OFF SITE. 20-WATER LINE PIPE AND CONNECTION SHALL BE IN CONFORMANCE WITH CITY OF WORCESTER STANDARDS, WITH A MINIMUM OF 5.0' OF COVER. 21-SANITARY SEWER PIPE TO BE SDR-35 PVC.

22-PAVEMENT SURFACE SHALL CONSIST OF 4" BITUMNOUS CONCRETE (2.5' BINDER + 1.5" TOP)

23-THE PROJECT IS NOT WITHIN A 100-YEAR FLOOD PLAIN.

24-ACCUMULATED SNOW BEYOND THE REASONALBLE CAPACITY OF THE AREA DESIGNATED FOR SNOW STORAGE SHALL BE REMOVED AND DISPOSE OFF SITE. 24-BENCH MARK ELEVATION ARE AS INDICATED ON THE PLAN.

25-ALL SHALLOW COVER PIPES (LESS THAN 2 FT)SHALL BE REPLACED WITH IDENTICAL SIZE USING DUCTILE IRON PIPE.





| REV | ISIONS                                          |          |
|-----|-------------------------------------------------|----------|
| NO. | DESCRIPTION                                     | DATE     |
| 1   | Review Comments 7/31/24                         | 8/11/24  |
| 2   | Trash Bin Location                              | 10/22/24 |
|     |                                                 |          |
|     |                                                 |          |
|     |                                                 |          |
| ROE | REPARED FOR:<br>DRIGO HULKFINISH<br>REPARED BY: |          |
|     | .S. ENGINEERING                                 |          |
|     |                                                 |          |
|     | SHREWSBURY, MA