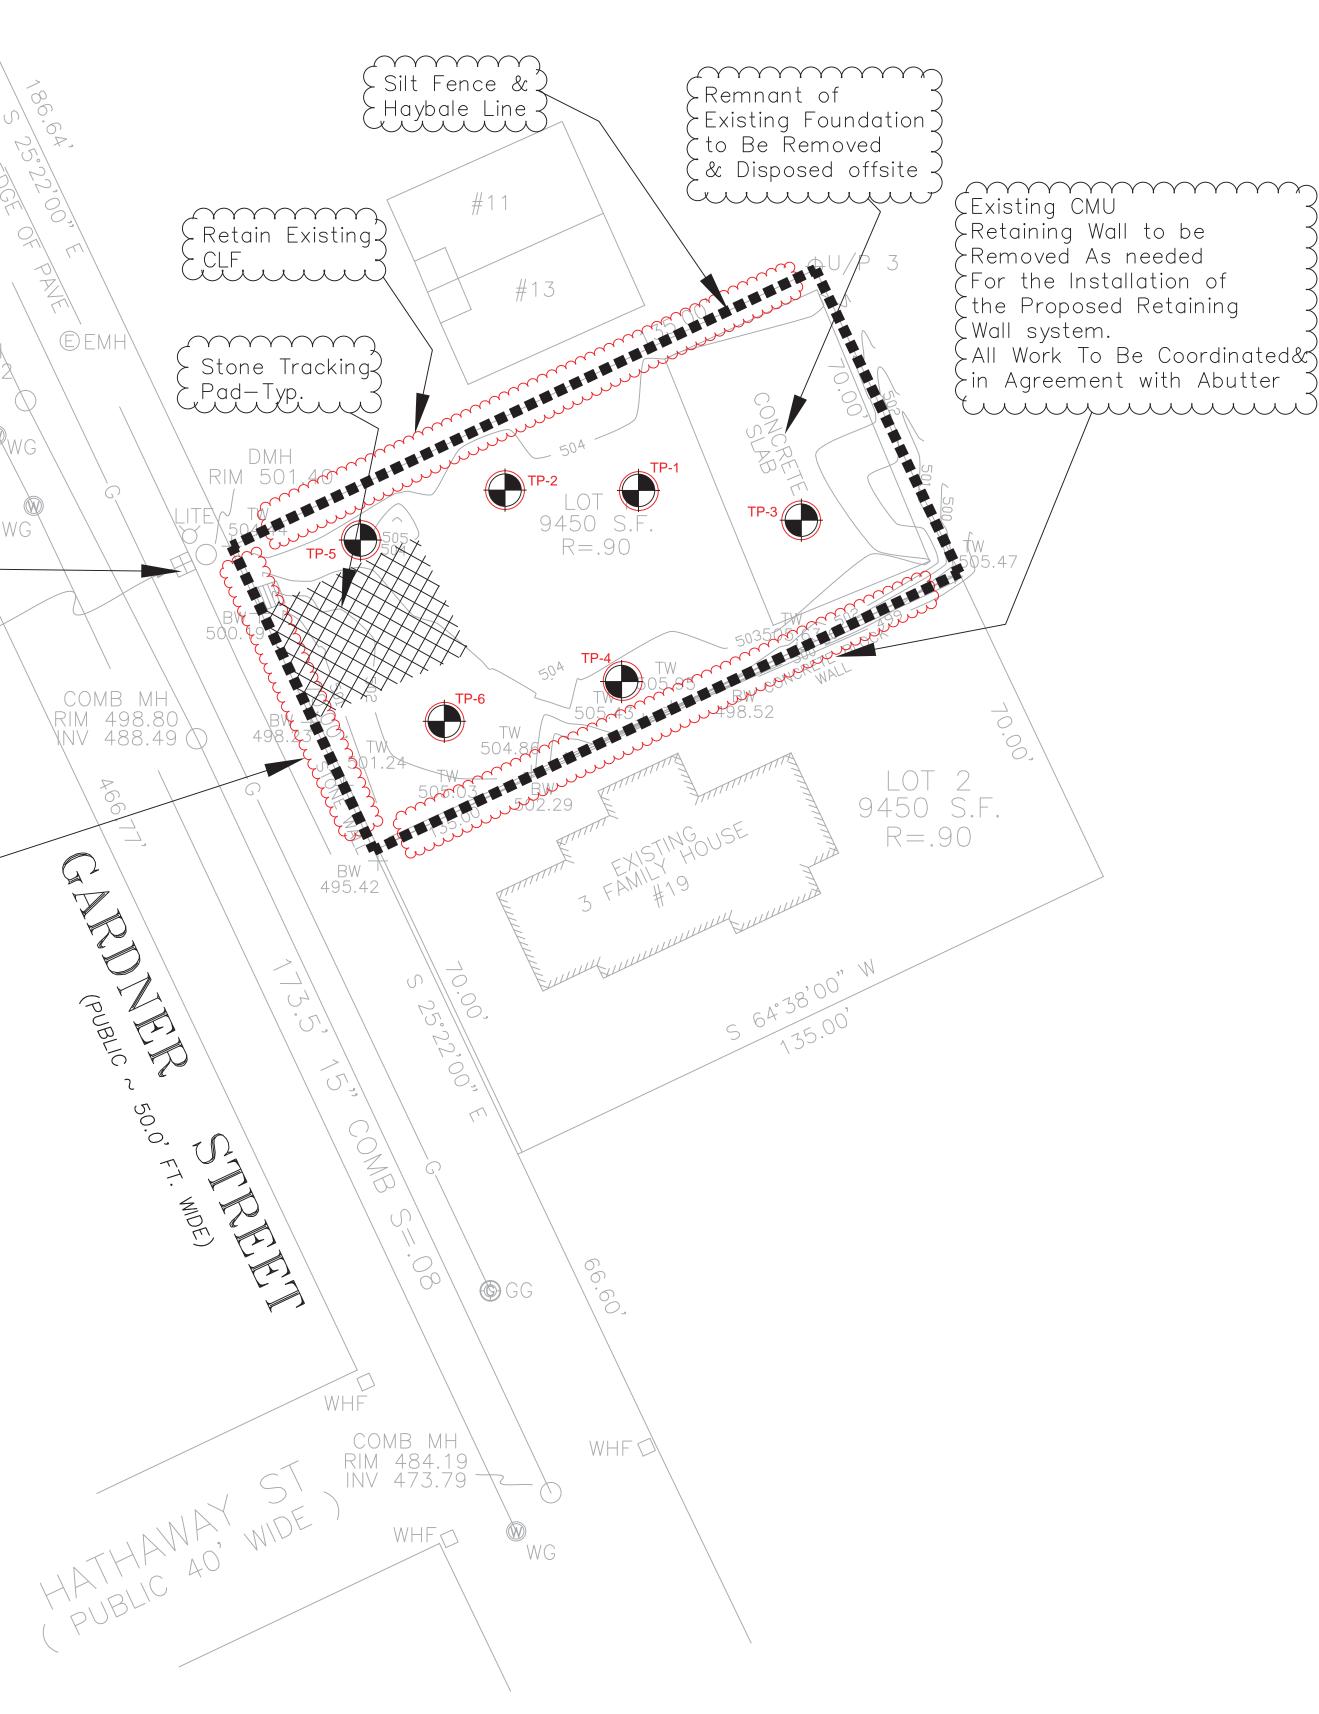

## WG

COMB MH

RIM 508.97

the Project Limits CB RIM 500.71 min Existing Masonry Wall Along the back of Sidewalk to be

CB RIM 503.07

Sack at All CB

Within 100' of

Install Silt

COMB MH

RIM 504.

Removed ammu

NOTE:

ALL EXISTING SITE CONDITION INFORMATION ARE BASED ON A PLAN BY HS&T GROUP, INC. DATED 5/29/24.