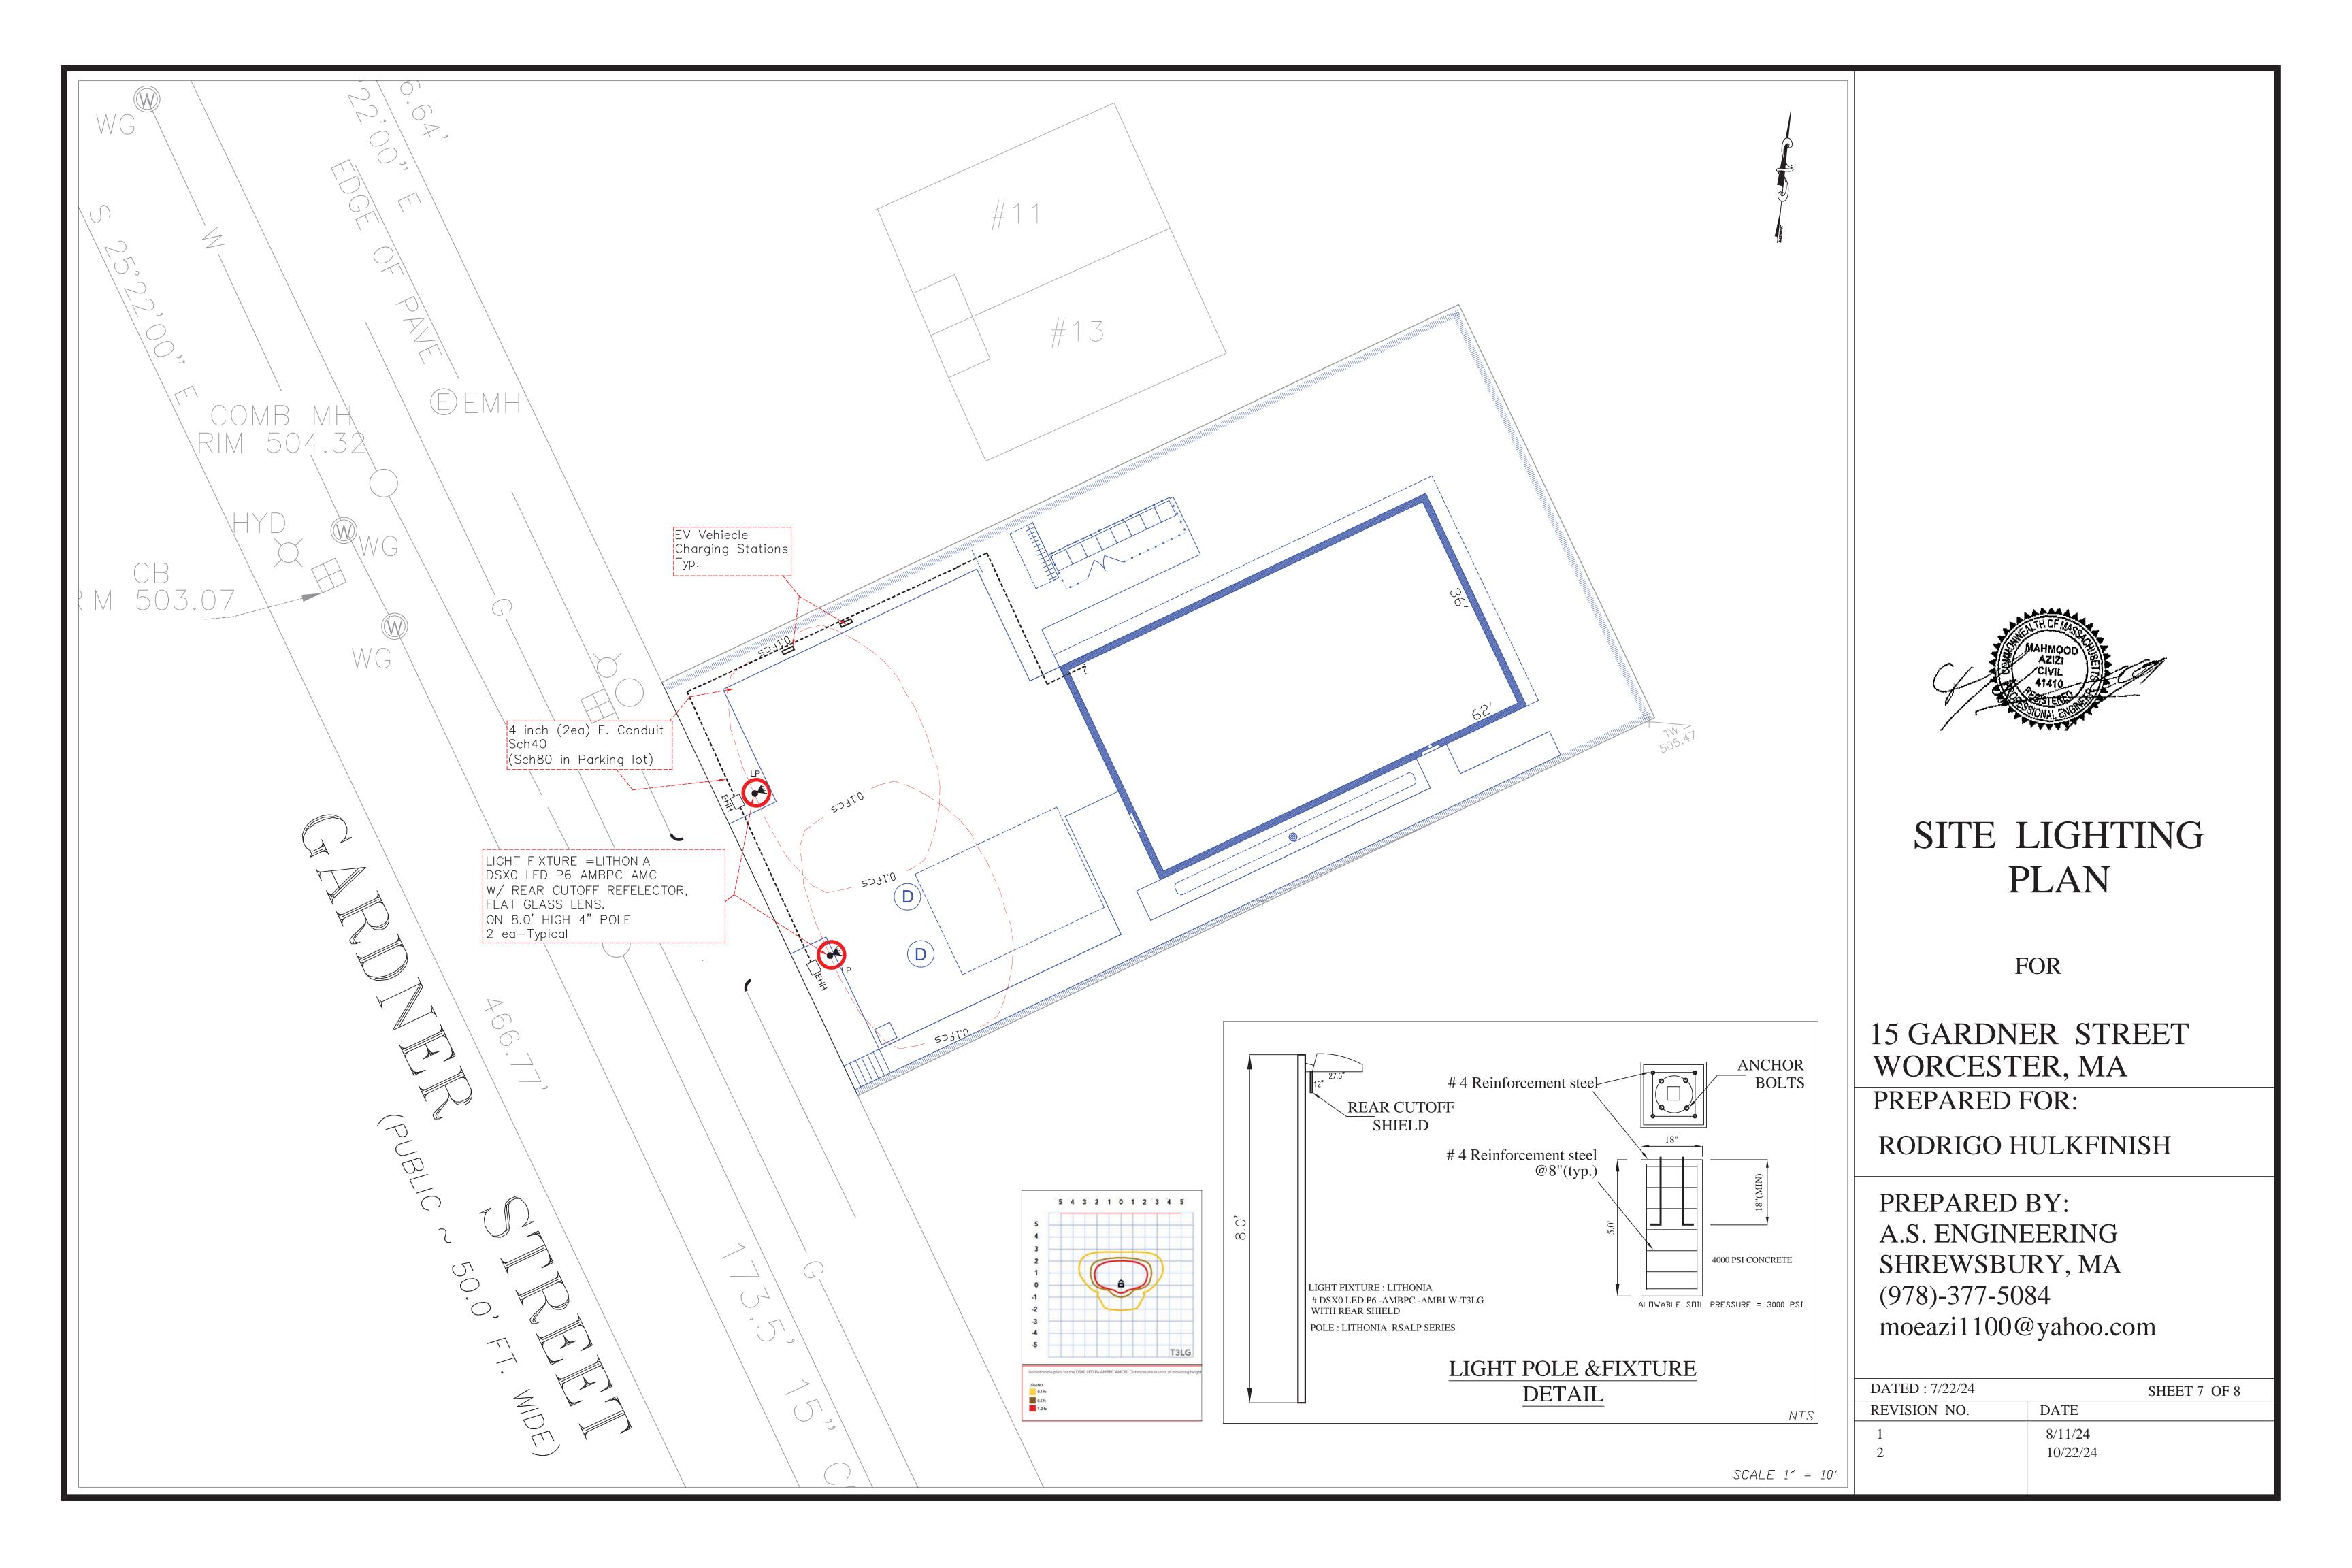

## SHEET INDEX

<u>1-COVER</u>
<u>2-EXISTING CONDITION & DEMOLITION PLAN</u>
<u>3-PROPOSED SITE PLAN & PARKING</u>
<u>4-SITE GRADING PLAN</u>
<u>5-SITE DRAINAGE PLAN</u>
<u>6-SITE UTILITY PLAN</u>
<u>7-SITE LIGHTING PLAN</u>
<u>8-CONSTRUCTION DETAIL</u>

# SITE UTILITY

15 GARDNER STREET

SHEET 6 OF 8