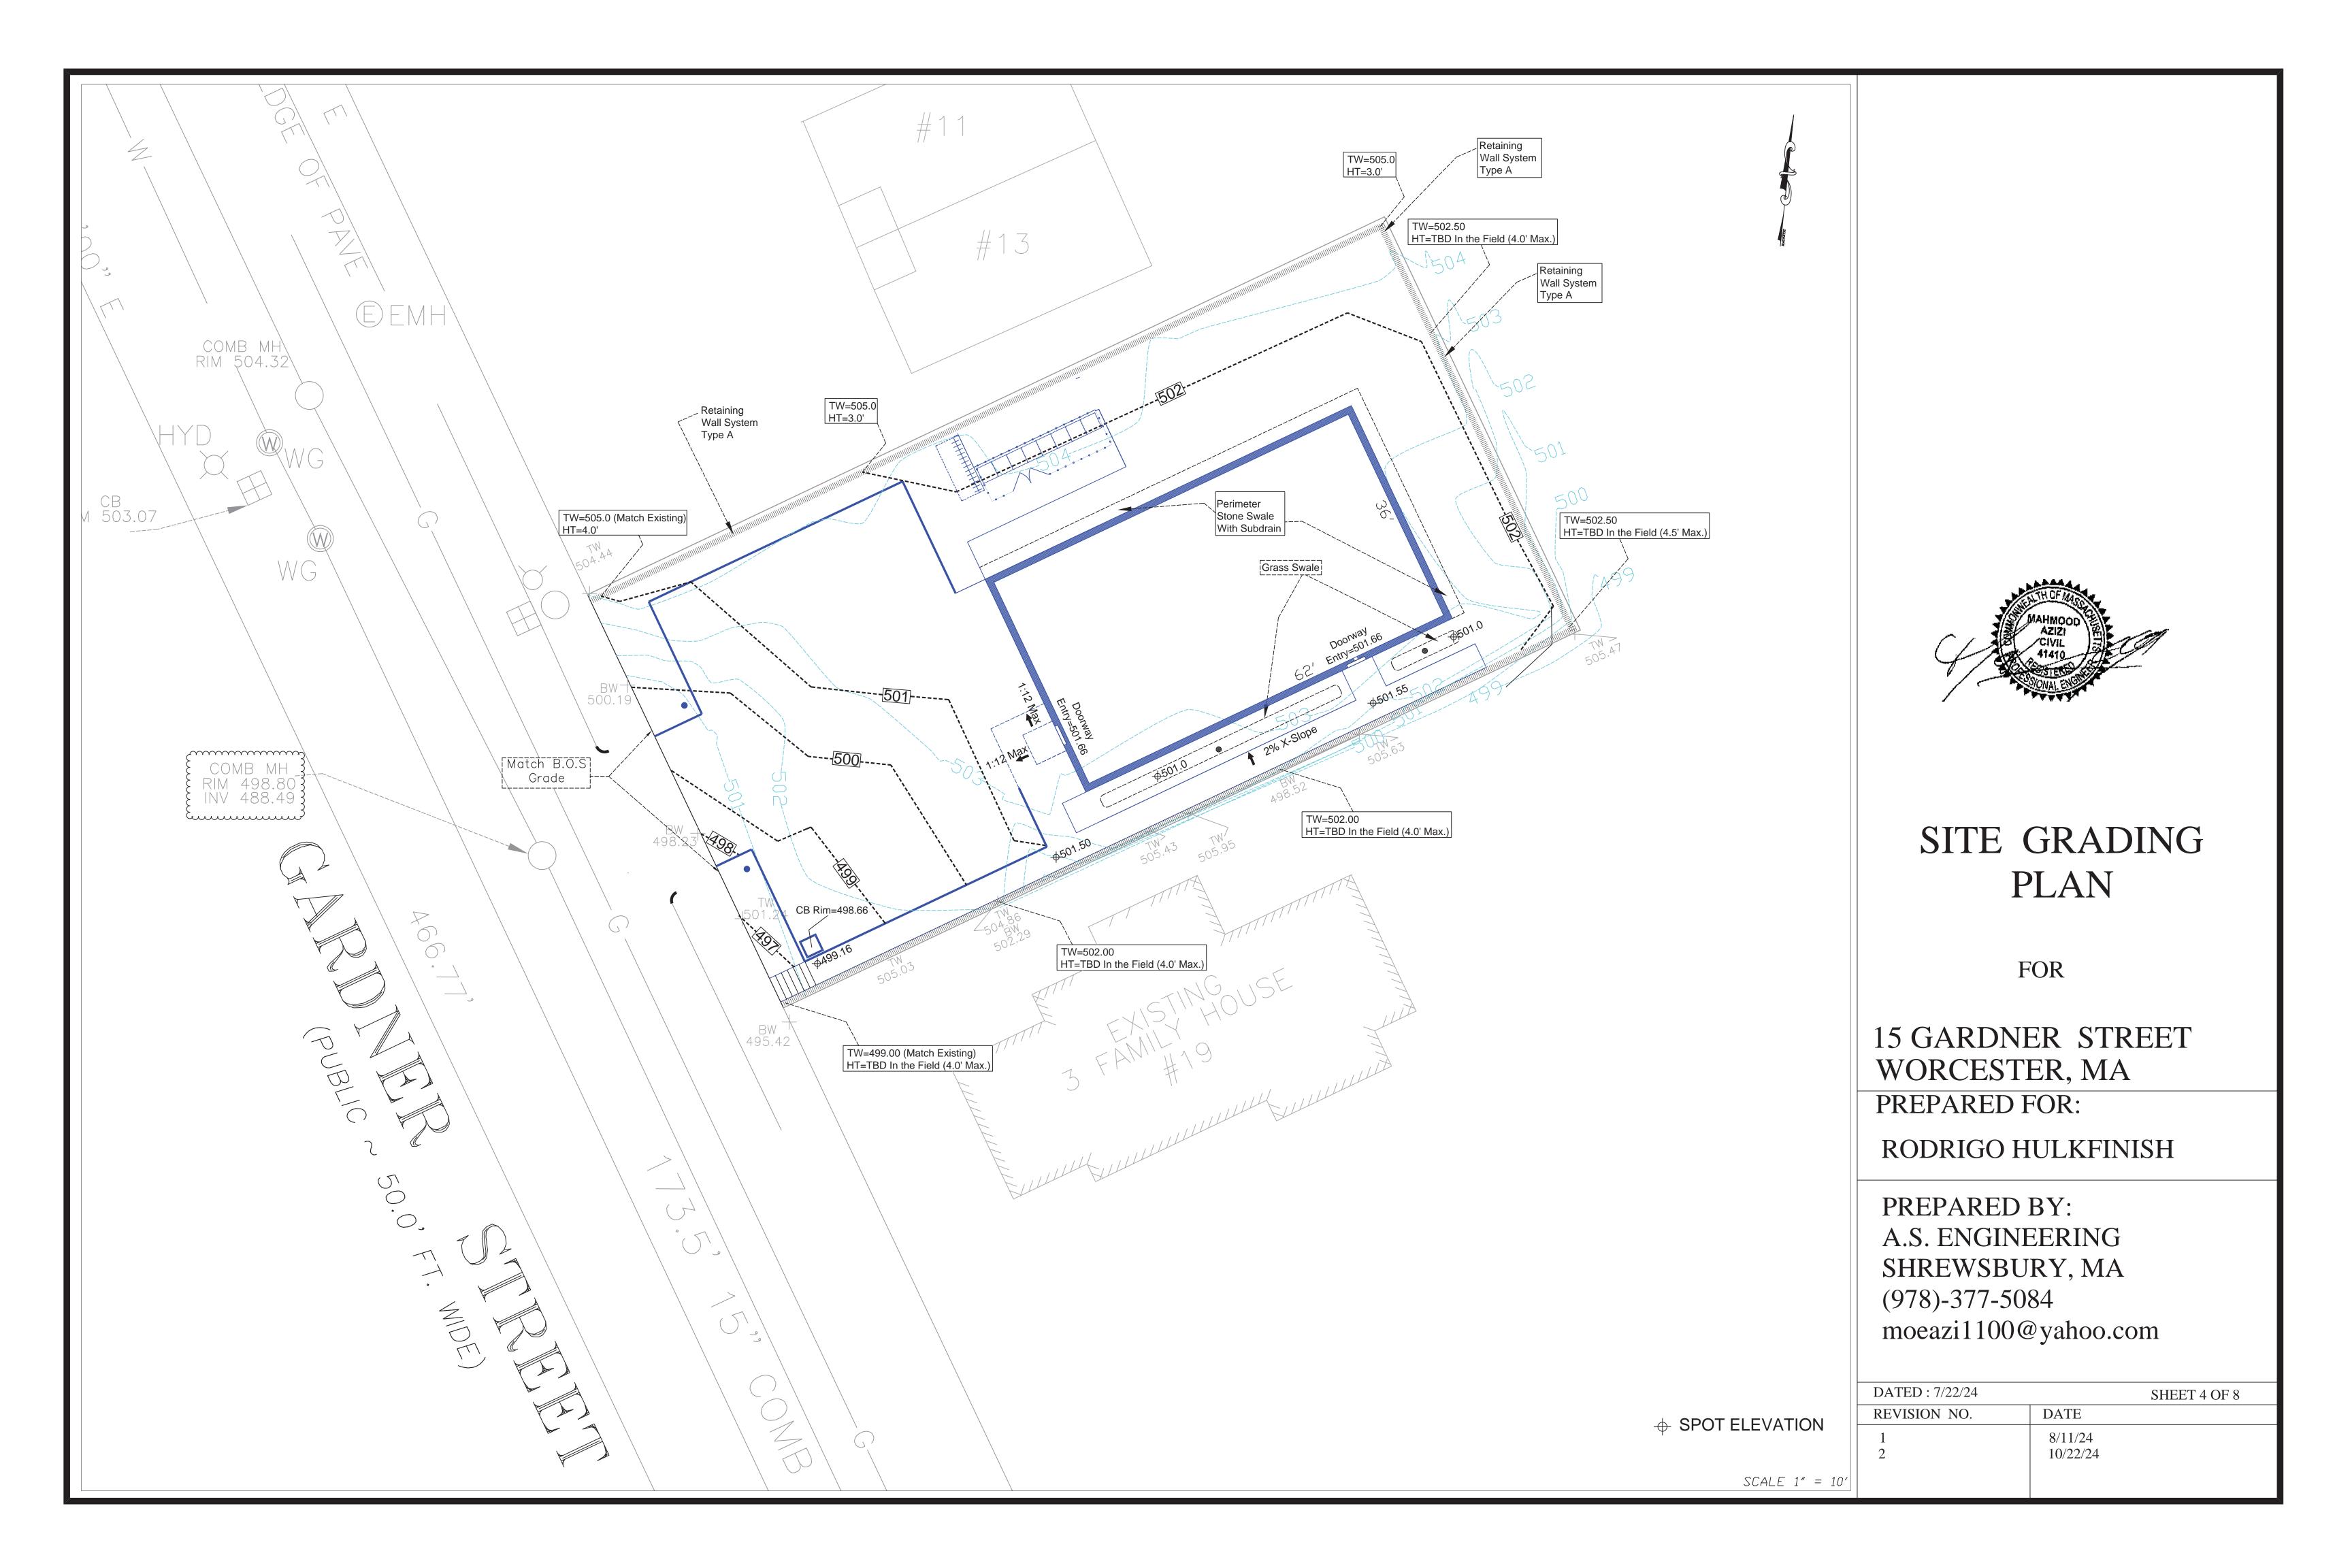

## SHEET INDEX

<u>1-COVER</u>
<u>2-EXISTING CONDITION & DEMOLITION PLAN</u>
<u>3-PROPOSED SITE PLAN & PARKING</u>
<u>4-SITE GRADING PLAN</u>
<u>5-SITE DRAINAGE PLAN</u>
<u>6-SITE UTILITY PLAN</u>
<u>7-SITE LIGHTING PLAN</u>
<u>8-CONSTRUCTION DETAIL</u>

# DEFINITIVE SITE PLAN 15 GARDNER STREET WORCESTER, MA

JULY 22, 2024

17-MANHOLE COVERS SHALL BE MARKED SEWER OR DRAIN. 18-TACK COAT REQUIRED BETWEEN COURSES.

19-TOP SOIL IS TO BE REMOVED FROM ALL AREAS OF CUT AND FILL AND BE STOCKPILED WITHIN THE PROJECT LIMIT FOR REUSE. ALL DISTURBE AREAS ARE TO BE RESTORED WITH A MIN. OF 6" OF TOP SOIL AND SEEDED. ANY EXCESS MATERIAL WILL BE REMOVED AND DISPOSED OFF SITE. 20-WATER LINE PIPE AND CONNECTION SHALL BE IN CONFORMANCE WITH CITY OF WORCESTER STANDARDS, WITH A MINIMUM OF 5.0' OF COVER. 21-SANITARY SEWER PIPE TO BE SDR-35 PVC.